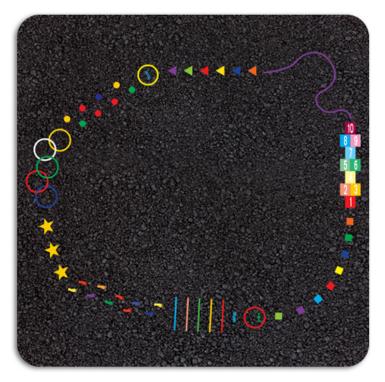

## **Olympic Trail**

Product Code AMVF4-PM-082

£642

Price includes installation (Min. order value £1,000 plus VAT applies)

**Dimensions:** Length

Width

**Key Stage:** 12000 mm 8000 mm KS1 69

## Description

An exciting variation of the activity trail wih the inclusion of a hopscotch and the olympic rings. Can be used as part of PE lessons or during break times where children can use their imagination to make up new games whilst developing their core physical skills such as running jumping and hopping. The Olympic trail can be made to fit any play area and we can add any bespoke markings to your trail as required. Simply contact us, tell us what you want and we will do our best to give to the trail you want.