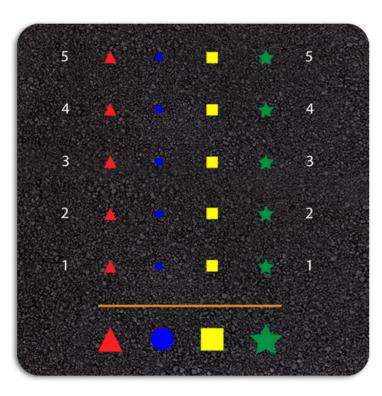

# **Description**

Shuttle Run is a game where children are put into equal teams of 5 and line up on the large shapes behind the line. The first child runs to the number 1 shape and touches it before returning to the line. The next child then runs to the number 2 shape and returns to the line. This continues to the last child who has to run to the number 5 shape then sprints to the finish line. The team that gets all 5 children back first is the winner.