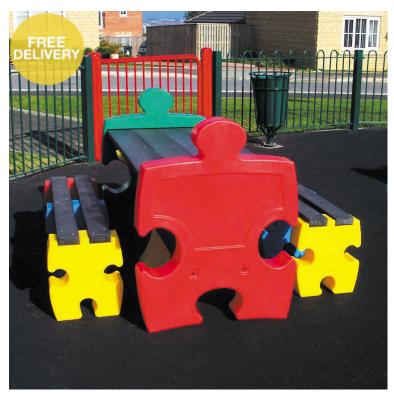

# Jigsaw Table and 2 x Three Person Jigsaw Bench

playgrounds

Product Code AMVTB-OF-ST-JTB-6

### Description

Whether it's taking art class outside, eating packed lunch al fresco or providing a colourful social space for little ones, our Jigsaw Table & amp; Bench Set is the perfect fit!

Its playful design and bold colours make it a popular choice for various early yearsâ€<sup>™</sup> settings and primary schools. But donâ€<sup>™</sup>t let its fun appearance fool you…this sturdy, vandal resistant design is a serious piece of outdoor furniture!

Made from recycled and recyclable polyethylene plastic (which is super tough) this product is eco-friendly, hard wearing and virtually maintenance free.