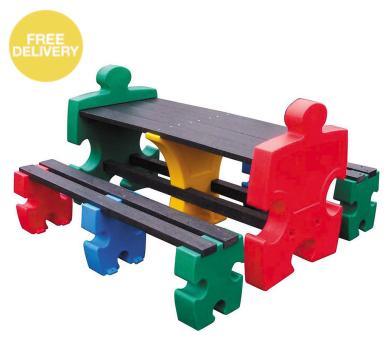

# Jigsaw Table and 2 x Four **Person Jigsaw Bench**

Product Code AMVTB-OF-ST-JTB-8

Price includes FREE delivery to UK mainland (excluding Highlands)

## **Description**

Whether it's taking art class outside, eating packed lunch al fresco or providing a colourful social space for little ones, our Jigsaw Table and Bench Set is the perfect fit!

Its playful design and bold colours make it a popular choice for various early years settings and primary schools. But don't let its fun appearance fool you... this sturdy, vandal resistant design is a serious piece of outdoor furniture!

Made from recycled and recyclable polyethylene plastic (which is super tough) this product is eco-friendly, hard wearing and virtually maintenance free.