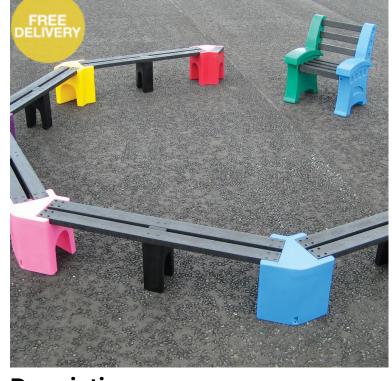

# **Description**

Designed specifically for schools, our learning curve range is extremely popular and represents excellent value for money. Its colourful circular seating arrangement creates a welcoming space perfect for playtime chats, outdoor classroom sessions and of course story time.

This is the large version with seating capacity for approximately 18 children and also includes the matching teachers reading chair.