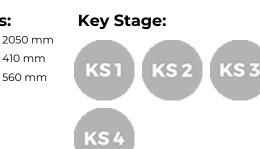

## **Four Person Bench**

Product Code AMVTB-OF-ST-PB-4

410 mm

£503

Price includes FREE delivery to UK mainland (excluding Highlands)

**Dimensions:** 

Length Height Depth