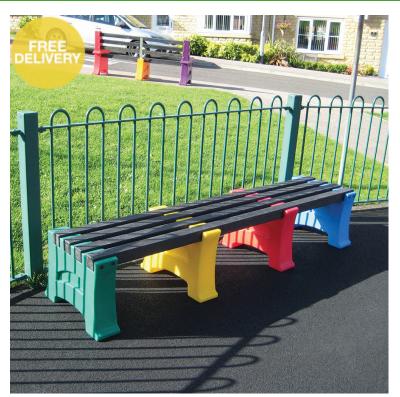

## **Four Person Bench**

Product Code AMVTB-OF-ST-PB-4

410 mm

£503

Price includes FREE delivery to UK mainland (excluding Highlands)

**Dimensions:** 

Length Height Depth

## Description

FEATURES

- Maintenance free
- Ready assembled
- Ground fixing bolts for hard surfaces
- Environmentally friendly, made from recyclable plastic
- Hygienic, easy to clean
- Vandal resistant
- UV stable
- Legs available in choice of colours
- Seats four people