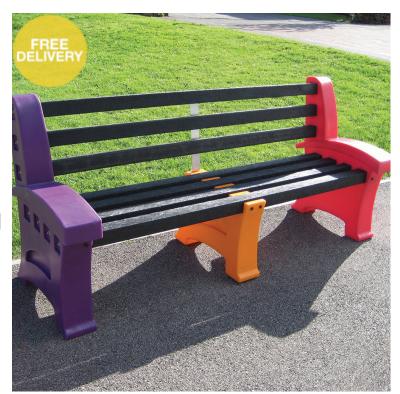

## **Three Person Seat**

Product Code AMVTB-OF-ST-PS-3

£540

Price includes FREE delivery to UK mainland (excluding Highlands)

Dimensions:

Length Height Depth

## Description

## FEATURES

- Maintenance free
- Ready assembled
- Ground fixing bolts for hard surfaces
- Environmentally friendly, made from recyclable plastic
- Hygienic, easy to clean
- Vandal resistant
- UV stable
- Legs available in choice of colours
- Seats three people