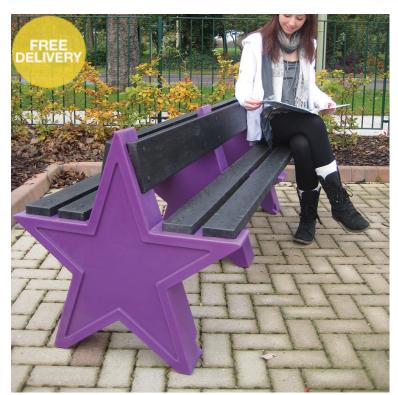

# Eight Person Double Sided Star Seat

Product Code AMVTB-OF-ST-ST-8

720 mm

£600

Depth

Price includes FREE delivery to UK mainland (excluding Highlands)

**(**-

**Dimensions:** Length 2015 mm Height 710 mm Key Stage:

# Description

Our Double Sided Star Bench provides a fun yet functional addition to schools, nurseries, visitor attractions and many other leisure and retail locations. This durable, maintenance free seating solution is available in a wide range of colours and can be used both outdoors and indoors.

#### COLOURS

- Seating supports available in a wide range of colours.

- Seat and backrest struts made from 100% recycled material and only available in black.