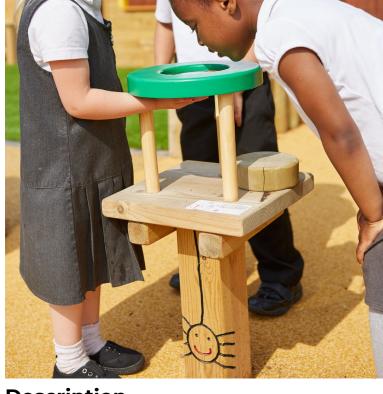

# **Magnify Table**

Product Code AMVRM-NP-174

## **Description**

Encourage children to explore the natural world around them and stimulate their knowledge of science from an early age. By incorporating a magnifying table into your play area, you'll be encouraging children to get up close to bugs and insects in a safe and controlled environment. You can even use the table to take a closer look at drawings and artwork.